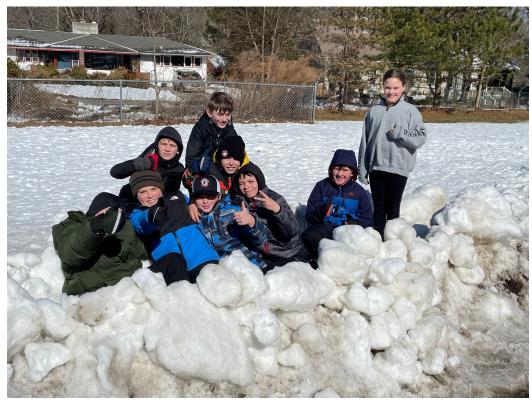

# **Quaker Hill Elementary School**

**Christopher Discordia, Principal** 

cdiscordia@waterfordschools.org

Last week, our
Grade 5 students
worked together to
make an awesome
snow fort.

Logan in Mrs.
Grgurich's class
did a great job
leading his class
through their
FUN-dations
lesson last
week.