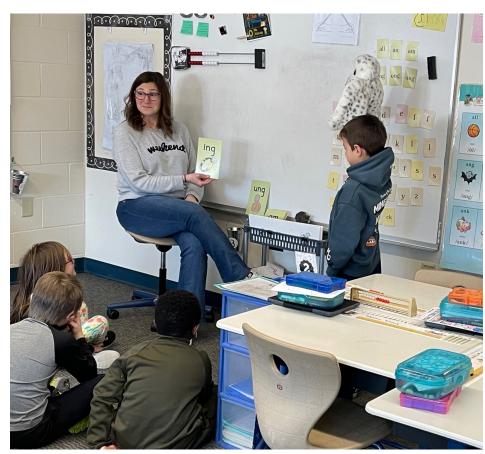

# **Quaker Hill Elementary School**

**Christopher Discordia, Principal** 

cdiscordia@waterfordschools.org

Last week, our
Grade 5 students
worked together to
make an awesome
snow fort.

Logan in Mrs.
Grgurich's class
did a great job
leading his class
through their
FUN-dations
lesson last
week.