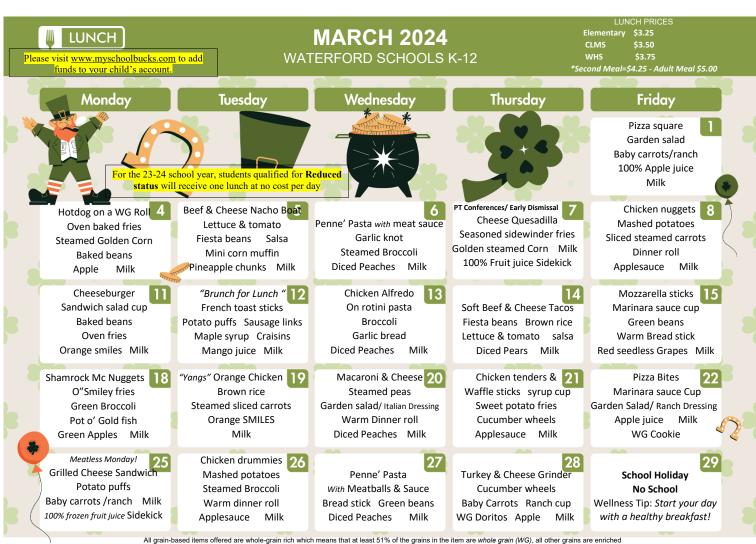

### **Lunch Menu for the week of February 26th-March 1st**

Mon: Pizza bites, marinara sauce, baby carrots, cucumber wheels, ranch dressing, apple slices, milk

<u>Tue:</u> Beef & cheese tacos, brown rice, salsa, fiesta beans, corn muffin, dragon punch, milk

<u>Wed:</u> Pancakes, syrup cup, sausage links, potato puffs, mango juice, milk

<u>Thu:</u> Chicken alfredo twist, steamed broccoli, diced carrots, bread stick, orange smiles, milk

<u>Fri:</u> Pizza square, garden salad, baby carrots, ranch dressing, apple juice, milk